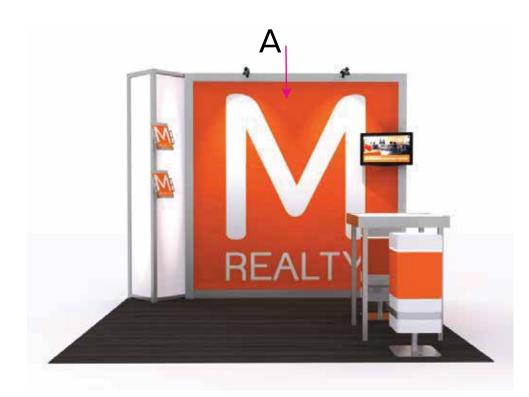

Graphic Template 10 x 10 Inline Exhibit Velcro Tension Fabric Graphic

Note: 1/2" Hook Velcro on Front Perimeter of Graphic

NOTE: All Raster Art (jpg, tiff,psd, png, etc.) must be at least 100 dpi at print size.