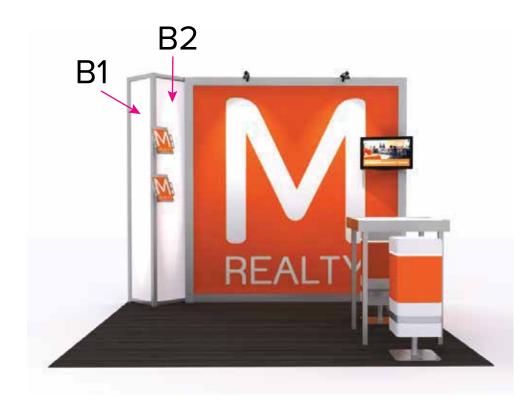

## Graphic Template 10 x 10 Inline Exhibit Optional Backlit 1/4" Plex Graphics

\*Please Request Pricing

NOTE: All Raster Art (jpg, tiff,psd, png, etc.) must be at least 100 dpi at print size.

Standard kits are often customized. Please check with Customer Service to ensure that this template matches your specific job.