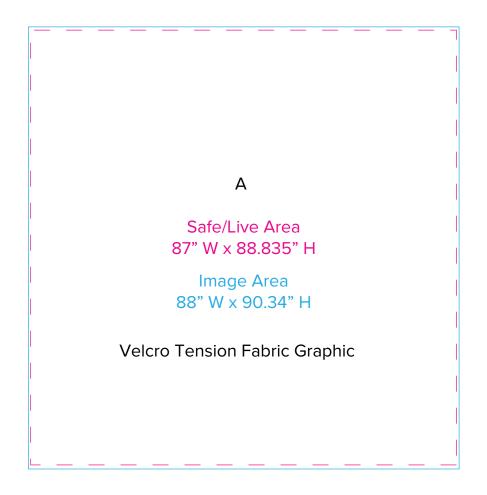

Graphic Template 10 x 10 Inline Exhibit Velcro Tension Fabric Graphic

Note: 1/2" Hook Velcro on Front Perimeter of Graphic

NOTE: All Raster Art (jpg, tiff,psd, png, etc.) must be at least 100 dpi at print size.