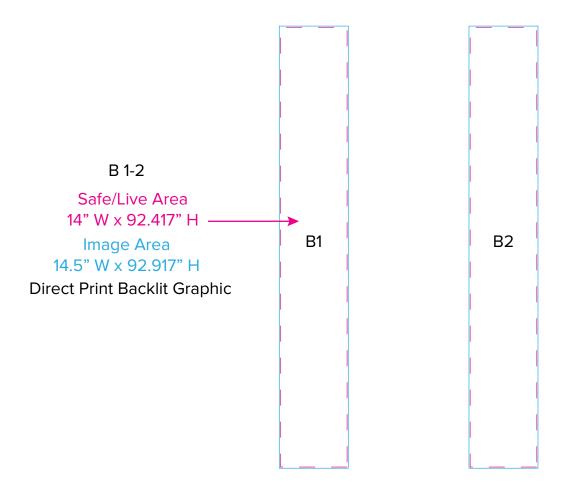

## Graphic Template 10 x 10 Inline Exhibit Optional Backlit 1/4" Plex Graphics

\*Please Request Pricing

NOTE: All Raster Art (jpg, tiff,psd, png, etc.) must be at least 100 dpi at print size.

Standard kits are often customized. Please check with Customer Service to ensure that this template matches your specific job.